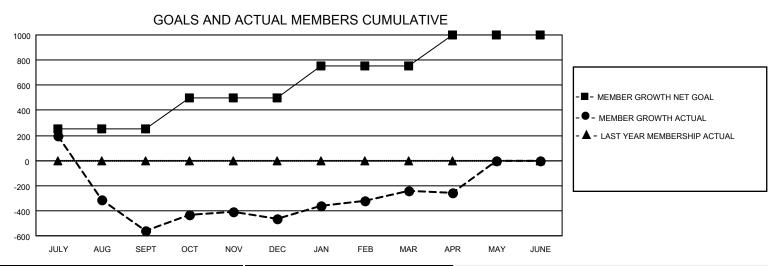

## MONTHLY MEMBERSHIP PROGRESS REPORT

LOCATION INDIA District 324 C Results as of: 4/30/2022

| Clubs RESULTS FOR 2021-2022 |   |    |   | Members RESULTS FOR 2021-2022 |     |      |     |
|-----------------------------|---|----|---|-------------------------------|-----|------|-----|
|                             |   |    |   |                               |     |      |     |
| JULY/AUG/SEPT               | 5 | 10 | 6 | JULY/AUG/SEPT                 | 250 | 824  | 942 |
| OCT/NOV/DEC                 | 5 | 5  | 4 | OCT/NOV/DEC                   | 250 | 265  | 150 |
| JAN/FEB/MAR                 | 5 | 3  | 2 | JAN/FEB/MAR                   | 250 | 1163 | 95  |
| APR/MAY/JUNE                | 5 | 0  | 0 | APR/MAY/JUNE                  | 250 | 152  | 154 |

## GOALS AND ACTUAL NEW CLUBS CUMULATIVE

| DROPPED CLUBS: 12 |       | 92 CLUBS OF 133 ADDED 1 OR<br>MORE NEW MEMBERS | GENDER DISTRIBUTION                   |                                  |  |
|-------------------|-------|------------------------------------------------|---------------------------------------|----------------------------------|--|
|                   |       | INORE NEW INLINIBERS                           | MALE<br>FEMALE                        | 5,068 (66.49%)<br>2,554 (33.51%) |  |
| DROPPED MEMBERS   |       |                                                | NON BINARY<br>PREFER NOT TO ANSWER    | 0 (0.00%)<br>0 (0.00%)           |  |
| DECEASED          | 13    |                                                | THE ENTION TO MOWER                   | 0 (0.0070)                       |  |
| CLUB CANCELLED    | 476   | CLICK HERE FOR CUMULATIVE                      | TOTAL FAMILY UNIT MEMBERS             | 4,431                            |  |
| OTHER             | 852   | MEMBERSHIP DATA                                |                                       |                                  |  |
| TOTAL             | 1,341 |                                                | FAMILY MEMBERS PAYING HALF DUES 2,673 |                                  |  |
|                   |       |                                                |                                       |                                  |  |