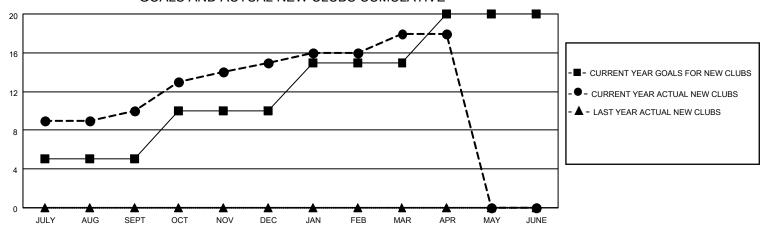

## MONTHLY MEMBERSHIP PROGRESS REPORT

LOCATION INDIA District 324 C Results as of: 4/30/2022

| Clubs RESULTS FOR 2021-2022 |   |    |   | Members RESULTS FOR 2021-2022 |     |      |     |
|-----------------------------|---|----|---|-------------------------------|-----|------|-----|
|                             |   |    |   |                               |     |      |     |
| JULY/AUG/SEPT               | 5 | 10 | 6 | JULY/AUG/SEPT                 | 250 | 824  | 942 |
| OCT/NOV/DEC                 | 5 | 5  | 4 | OCT/NOV/DEC                   | 250 | 265  | 150 |
| JAN/FEB/MAR                 | 5 | 3  | 2 | JAN/FEB/MAR                   | 250 | 1163 | 95  |
| APR/MAY/JUNE                | 5 | 0  | 0 | APR/MAY/JUNE                  | 250 | 152  | 154 |

## GOALS AND ACTUAL NEW CLUBS CUMULATIVE

| DROPPED CLUBS: 12 |       | 92 CLUBS OF 133 ADDED 1 OR<br>MORE NEW MEMBERS | GENDER DISTRIBUTION                   |                                  |  |
|-------------------|-------|------------------------------------------------|---------------------------------------|----------------------------------|--|
|                   |       | INORE NEW INLINIBERS                           | MALE<br>FEMALE                        | 5,068 (66.49%)<br>2,554 (33.51%) |  |
| DROPPED MEMBERS   |       |                                                | NON BINARY<br>PREFER NOT TO ANSWER    | 0 (0.00%)<br>0 (0.00%)           |  |
| DECEASED          | 13    |                                                | THE ENTION TO MOWER                   | 0 (0.0070)                       |  |
| CLUB CANCELLED    | 476   | CLICK HERE FOR CUMULATIVE                      | TOTAL FAMILY UNIT MEMBERS             | 4,431                            |  |
| OTHER             | 852   | MEMBERSHIP DATA                                |                                       |                                  |  |
| TOTAL             | 1,341 |                                                | FAMILY MEMBERS PAYING HALF DUES 2,673 |                                  |  |
|                   |       |                                                |                                       |                                  |  |